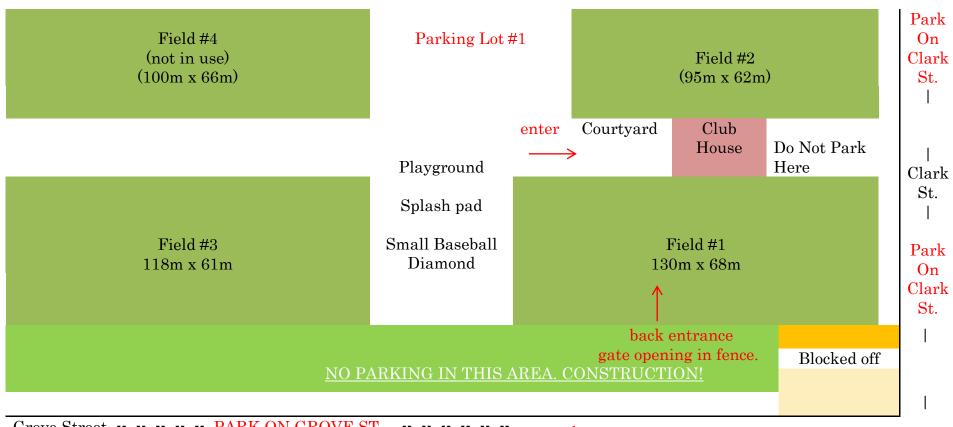

Coordinator: Bill Jones 608-628-0598

Wisconsin United Rugby Complex 4064 Vilas Rd. Cottage Grove, WI 53527 (next to Bakken Park)

North--→ Tune in to www.livehurling.com For the live action from Field #1

-- -- -- Vilas Road --

Grove Street -- -- -- PARK ON GROVE ST

Park at Fireman's Park

| Name          | 10:00    | 11:15             | 12:10           | 1:05     | 2:00     | 2:55        | 3:50 | р | Ta           |
|---------------|----------|-------------------|-----------------|----------|----------|-------------|------|---|--------------|
|               | Lady     | Hurl              | FBer            | Lady     | FBer     | City league |      | 1 | sk           |
|               | field #2 | field #3          | field #3        | field #2 | field #1 | field #1    |      | a | $\mathbf{s}$ |
|               |          | Lady              | Hurl            | Hurl     | Youth #2 |             |      | у |              |
|               |          | field #2          | field #1        | field #1 |          |             |      |   |              |
|               |          |                   |                 | or #3    |          |             |      |   |              |
| # A Bean      |          | Play#3            |                 | ump2     | Play#1   | City league |      | 3 | 1            |
| # A Giff      | ump3     |                   |                 | Play#1   |          | City league |      | 2 | 1            |
| # Alan        |          |                   |                 | Play#1   | YOUTH    | City league |      | 2 | 0            |
| # B Bares     | GATE     | Play#3            | Play #1         |          |          |             |      | 2 | 1            |
| until 1pm     |          |                   |                 |          |          |             |      |   |              |
| # Benjie      | SB2      | Play#3            | booth           |          | YOUTH    | booth       |      | 1 | 2            |
| # Bill        | booth    | booth             | booth           | Play#1   | booth    | City league |      | 2 | 0            |
| # Billy       | ump1     | _                 | Play#3          | ump1     | Play#1   |             |      | 2 | 2            |
| # Brian D     |          | Play#3            | Play#1          |          |          |             |      | 2 | 0            |
| # Brian M     | ump1     | ump3              | Play#1          |          |          | City league |      | 2 | 2            |
| # Connor J    | booth    | booth             | Play #1         | Play#1   | SB1      | booth       |      | 2 | 1            |
| # Craig       |          | booth             | Play#1          | booth    | booth    | City league |      | 2 | 0            |
| # D Dodge     |          | Play#3            | booth           | Play#1   | Play#1   | Ref#1       |      | 2 | 1            |
|               |          | _                 |                 |          | (opt)    |             |      |   |              |
| # D Grieve    |          | ump2              | Play#1          | Play#1   |          | ump1        |      | 2 | 2            |
| # Dan McC     |          |                   |                 |          |          | City league |      | 1 | 0            |
| # Greg        | ump2     |                   | Play#3          | ump3     | Play#1   |             |      | 2 | 2            |
| # Hunter      |          | ump1              | Play#3          |          | Play#1   | ump1        |      | 2 | 2            |
| # Ian         |          | ump2              | Play#1          | ump1     |          |             |      | 1 | 2            |
| # IndyBrett   |          |                   | Play#3          |          | Play#1   |             |      | 2 | 0            |
| # IndyJeremy  |          | Play#3            | Play #1         |          |          |             |      | 0 | 2            |
| # IndyJohn    |          |                   | Play#3          |          | Play#1   |             |      | 2 | 0            |
| # J Crawford  |          |                   | Play #1         | ump2     | ump1     | City league |      | 2 | 2            |
| # JC          | ump3     | ump1              | Play#3          |          |          | City league |      | 2 | 2            |
| # Johnny      |          | Play#3            | Ref#2           | booth    |          | City league |      | 2 | 1            |
| # M Stape     |          | <del>Play#3</del> | <del>ump3</del> | ump1     |          | City league |      | 2 | 2            |
| Pete Leiterma |          | Play#3            |                 |          |          |             |      | 2 | 2            |
| # Matt D      |          | Play#3            | ump3            | SB2      |          | City league |      | 2 | 2            |
| # Max         |          | SB2               | Play#1          | Play#1   |          | City league |      | 3 | 1            |
| # Mike DiB    |          | Play#3            | ump1            | Play#1   |          | City league |      | 3 | 1            |
| # Nappy       |          | Play#3            | Ref#1           |          |          | City league |      | 2 | 1            |
| # Paul        |          | ump3              | Play#3          | Play#1   | ump2     | City league |      | 3 | 2            |
| # Pete D      | SB1      | booth             |                 |          | ump2     | booth       |      | 2 | 2            |
| # Phil        |          | ump1              | Play#1          | Play#1   | ump1     |             |      | 2 | 2            |
| # Ryan (aft)  |          |                   |                 |          | Play#1   | ump1        |      | 1 | 1            |
| # S Cobbe     |          | ump1              | Play#1          | SB1      | booth    | City league |      | 2 | 2            |
| # S Finnan    | ump1     | Play#3            | SB1             | Play#1   |          | City league |      | 3 | 2            |
| # Sucky       | ump2     |                   | Ref#3           |          | Play#1   |             |      | 1 | 2            |
| # Will        | ump2     | Play#3            |                 | Play#1   | ump3     |             |      | 2 | 2            |